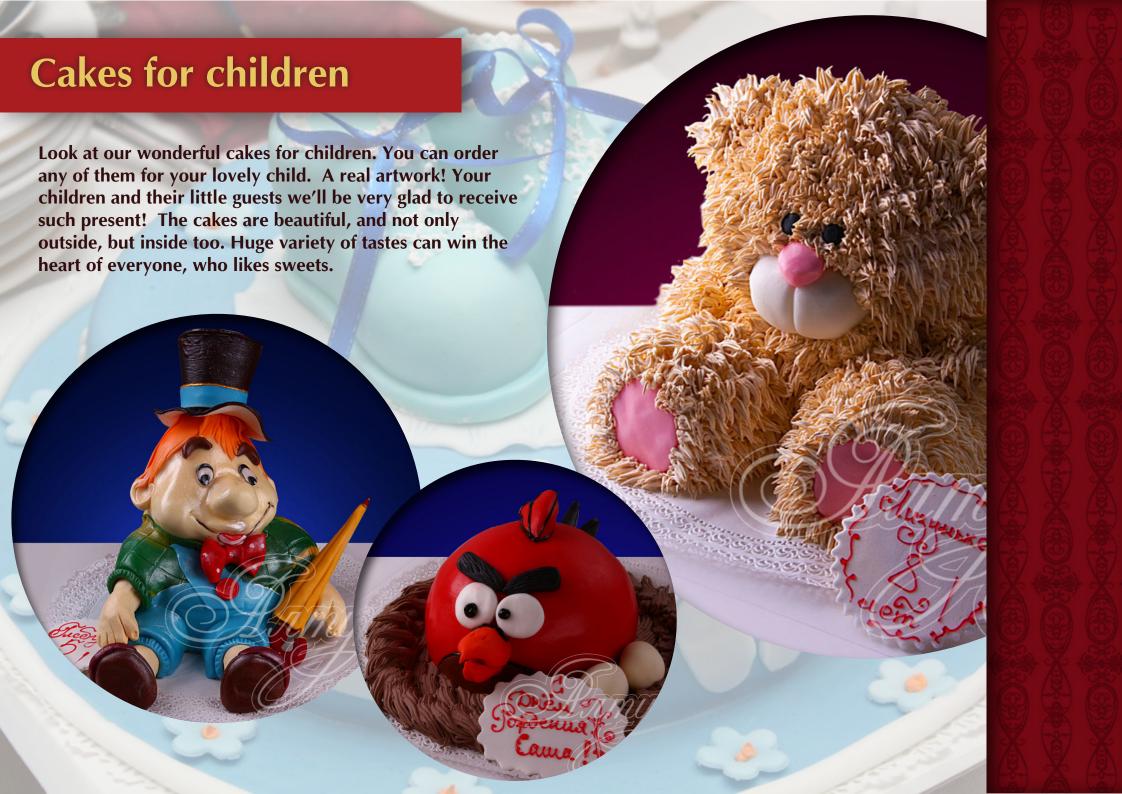

Have you ever seen...

an EDIBLE COUCH?

Or have you bought **FERRARI** 

on CHOCOLATE WHEELS?

Or

MASCARA

weighing

50 KG?