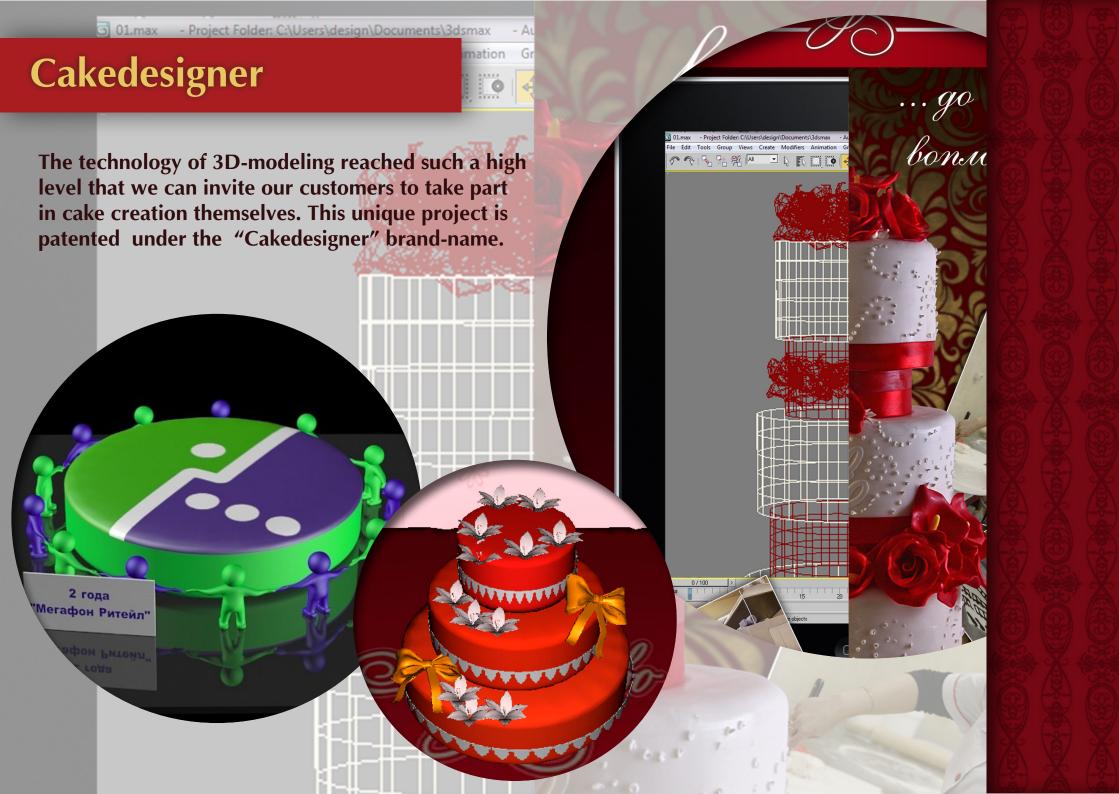

Have you ever seen...

an EDIBLE COUCH?

Or have you bought **FERRARI** 

on CHOCOLATE WHEELS?

Or

MASCARA

weighing

50 KG?