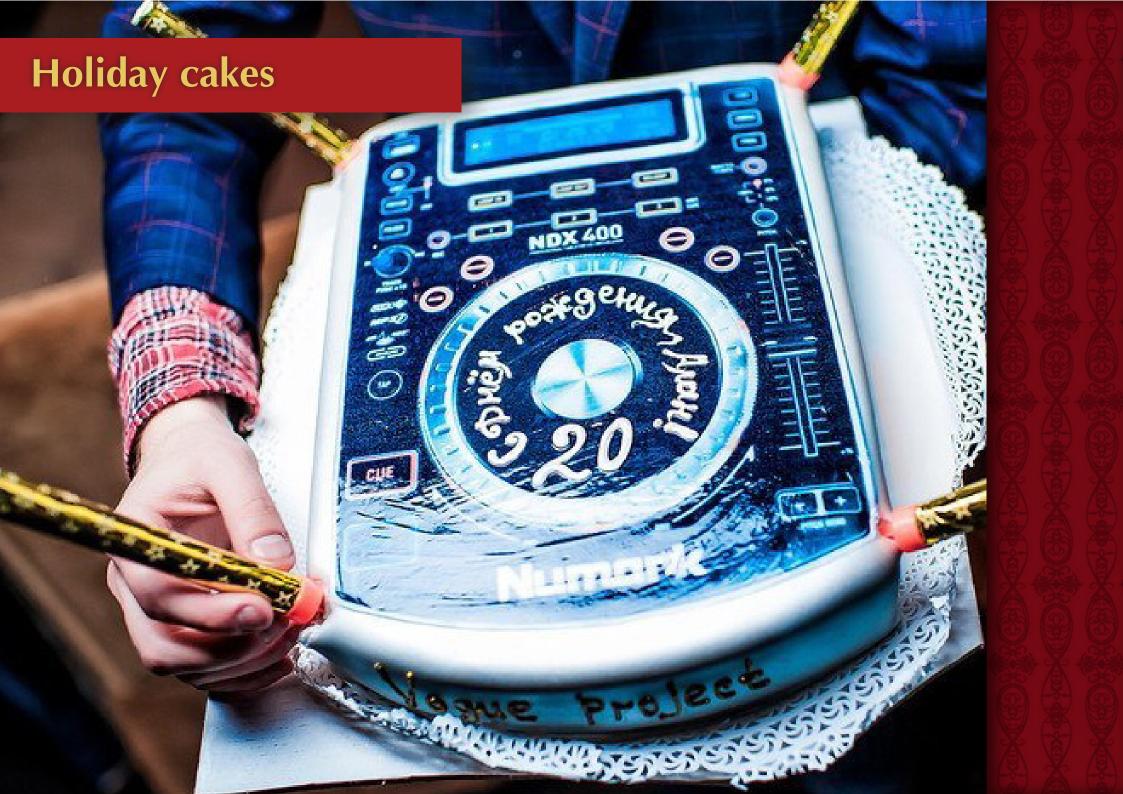

Have you ever seen...

an EDIBLE COUCH?

Or have you bought **FERRARI** 

on CHOCOLATE WHEELS?

Or

MASCARA

weighing

50 KG?